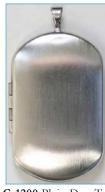

#### 22mm Round Yellow Ribbon Lockets with Enamel Military Insignia on Back

Front/Yellow Ribbon

C-1142E Army

**C-1143E** Navy

C-1145E Air Force

C-1144E Marine Corps

C-1200 Plain Dog Tag

Dog Tag Lockets hold 2 photos