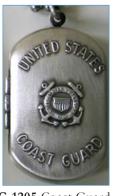

# 3/4" x 1-7/8" Military Dog Tag Lockets

C-1201 Army

C-1203 Navy

C-1204 Air Force

C-1202 Marine Corps

C-1205 Coast Guard

Back