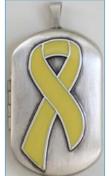

Available in 2-tone Gold

Available in 2-tone Silver

Available in Satin Gold

C-1141Y Ribbon Locket
Suffix Y = yellow Suffix P = pink

C-1141Y Ribbon Locket

Available in

Inside Locket- holds 2 photos