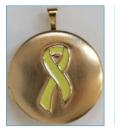

### 22mm Round Yellow Ribbon Lockets with Military Insignia on Back

Front/Yellow Ribbon

C-1142 Army

C-1143 Navy

C-1145 Air Force

C-1144 Marine Corps

C-1146 Coast Guard

#### 22mm Round Yellow Ribbon Lockets with Enamel Military Insignia on Back

Front/Yellow Ribbon

C-1142E Army

**C-1143E** Navy

C-1145E Air Force

C-1144E Marine Corps

C-1200 Plain Dog Tag

Dog Tag Lockets hold 2 photos