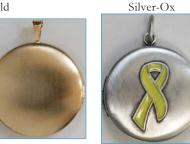

#### 22mm Round Military Lockets with Plain Backs

**C-1127** Army

C-1128 Navy

C-1130 Air Force

C-1129 Marine Corps

C-1131 Coast Guard

Plain Back

Finishes Available

Available in 2-tone Gold

Available in 2-tone Silver

Available in Satin Gold

C-1141Y Ribbon Locket
Suffix Y = yellow Suffix P = pink

C-1141Y Ribbon Locket

Available in

Inside Locket- holds 2 photos