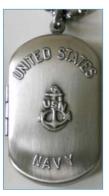

# 3/4" x 1-7/8" Military Dog Tag Lockets

C-1201 Army

C-1203 Navy

C-1204 Air Force

C-1202 Marine Corps

C-1205 Coast Guard

Back