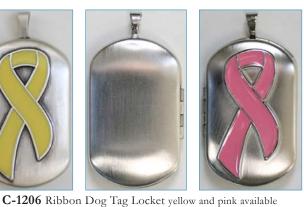

#### 22mm Round Yellow Ribbon Lockets with Enamel Military Insignia on Back

Front/Yellow Ribbon

C-1142E Army

**C-1143E** Navy

C-1145E Air Force

C-1144E Marine Corps

C-1200 Plain Dog Tag

Dog Tag Lockets hold 2 photos