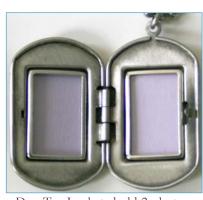

# 3/4" x 1-7/8" Military Dog Tag Lockets

C-1201 Army

C-1203 Navy

C-1204 Air Force

C-1202 Marine Corps

C-1205 Coast Guard

Back

#### 22mm Round Yellow Ribbon Lockets with Enamel Military Insignia on Back

Front/Yellow Ribbon

C-1142E Army

**C-1143E** Navy

C-1145E Air Force

C-1144E Marine Corps

C-1200 Plain Dog Tag

Dog Tag Lockets hold 2 photos