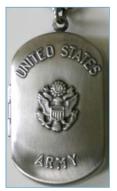

# 3/4" x 1-7/8" Military Dog Tag Lockets

C-1201 Army

C-1203 Navy

C-1204 Air Force

C-1202 Marine Corps

C-1205 Coast Guard

Back