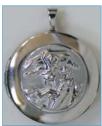

## 22mm Round Saint Michael Lockets with Military Insignia on Back

C-1132 Army

**C-1133** Navy

C-1135 Air Force

C-1134 Marine Corps

C-1136 Coast Guard