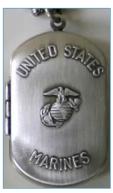

# 3/4" x 1-7/8" Military Dog Tag Lockets

C-1201 Army

C-1203 Navy

C-1204 Air Force

C-1202 Marine Corps

C-1205 Coast Guard

Back