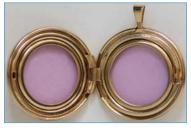

Available in 2-tone Gold

Available in 2-tone Silver

Available in Satin Gold

C-1141Y Ribbon Locket
Suffix Y = yellow Suffix P = pink

C-1141Y Ribbon Locket

Available in

Inside Locket- holds 2 photos